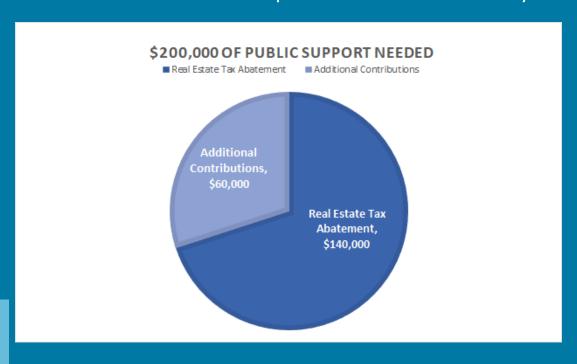

#### Charitable Organization Status:

- RFCC is a 501(c)(3) and has been since 2019
- Donations to the RFCC, beyond membership dues, are eligible for charitable donations
- 501(c)(3)'s are required to receive 1/3rd of their annual income from public support. That equates to \$200,000 for RFCC.
  - Our current real estate tax abatements of approximately \$140K per year. We thank the community for this essential benefit to our viability.
  - O Your contributions are needed to make up the difference of \$60,000. Without you, we would not be able to provide this vital asset to the community.